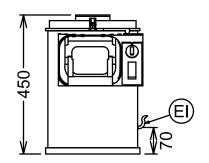

#### **Front**

Top

CWI

Cold Water inlet

**EQ** = Equipotential screw

= Drain

**EI** = Electrical connection

Side

**External dimensions, Height:** 450 mm External dimensions, Width: 314 mm External dimensions, Depth: 485 mm Shipping weight: 21 kg