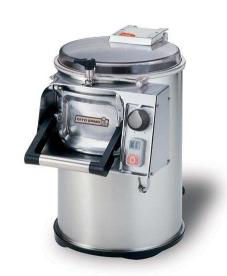

# Vegetable Peeler, 5kg with abrasive plate

603501 (DT5S)

5 kg stainless steel vegetable peeler with abrasive plate

#### **Main Features**

- Supplied with an abrasive plate as standard.
- Removable rotating plate covered in abrasive vitreous material (lava stone) to ensure high quality finish to peeled vegetables.
- Products downloading made easy thanks to the specific chute, activating manually the disc rotation to channel the product out of the peeling chamber.
- Magnetic detectors will stop the machine from operating when the lid and/or door are opened.
- Red OFF, green ON buttons and timer knob.
- Productivity suitable for 30-100 meals per service.

#### Construction

- Stainless steel construction with transparent lid in damage resistant plastic.
- IP55 waterproof control buttons.