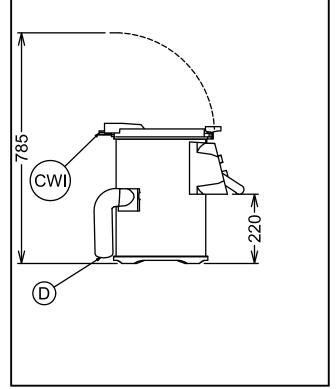

#### **Front**

Top

CWI

Cold Water inlet

**EQ** = Equipotential screw

= Drain

**EI** = Electrical connection

Side