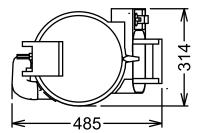

**External dimensions, Height:** 450 mm External dimensions, Width: 314 mm External dimensions, Depth: 485 mm Shipping weight: 21 kg